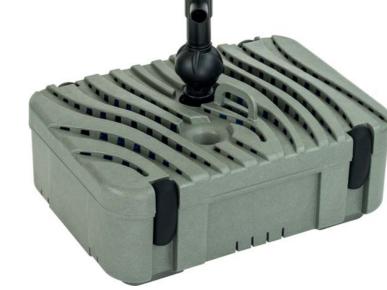

1500 · 2500 · 4000

 Indicator light for UV-C clarifier.

Energy efficient
numn

• Small channels to drain water when removing from pond.

 Ball joint to adjust fountain direction.

 DIY ready 4 types of filtration.

 Top suction grid with anti-clog design.

ALL INCLUDED

# LOOK AT

Recycled plastic case.

**FOCUS ON** 