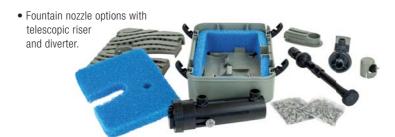

# **FILTRAPOND**

The FILTRAPOND filters range is designed for easy and practical use in ponds.

With a 4 stages filtration system incorporated, this range is ideal to achieve and maintain crystal and healthy water in a short time.

FILTRÁPOND has a large surface area filter pads for an efficient **mechanical filtration**, special porous material stones in addition to activate **biological filtration** and UV-C clarifier to control algae and keep the water clear.

# HIGH PERFORMACE 4 STAGES FILTRATION SYSTEM

- 1 Mechanical pre-filtration.
- 2 Mechanical filtration with 20 ppi foam.
- Biological filtration.
- 4 UV-C clarifier to control algae.

# **NOZZLES**

\* Optional water plays jet

| TECHNICAL DATA      | 1500                                       | 2500                                       | 4000                                       |
|---------------------|--------------------------------------------|--------------------------------------------|--------------------------------------------|
| Suggested pond size | Shaded pond without fish:<br>up to 3000 L  | Shaded pond without fish:<br>up to 6000 L  | Shaded pond without fish:<br>up to 10000 L |
|                     | Not shaded pond with fish:<br>up to 1500 L | Not shaded pond with fish:<br>up to 3000 L | Not shaded pond with fish:<br>up to 5000 L |
|                     | 220 - 240 V ● 50Hz                         |                                            |                                            |
| Max flow rate pump  | 1500 l/h                                   | 2500 l/h                                   | 3800 l/h                                   |
| Head max            | 2,3 m                                      | 2,5 m                                      | 3,1 m                                      |
| Filtration area     | 2000 cm <sup>2</sup>                       |                                            |                                            |
| Watt                | 35 W                                       | 60 W                                       | 70 W                                       |
| UV-C lamp           | 7 W                                        | 9 W                                        | 13 W                                       |
| Cable length        | 10,0 m<br>1 CABLE FOR PUMP AND LIGHT       |                                            |                                            |