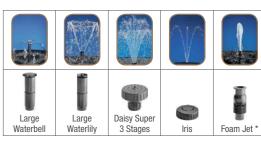

# **NOZZLES**

\* Optional water plays jet

| TECHNICAL DATA      | 1500                                       | 2500                                       | 4000                                       |
|---------------------|--------------------------------------------|--------------------------------------------|--------------------------------------------|
| Suggested pond size | Shaded pond without fish:<br>up to 3000 L  | Shaded pond without fish:<br>up to 6000 L  | Shaded pond without fish:<br>up to 10000 L |
|                     | Not shaded pond with fish:<br>up to 1500 L | Not shaded pond with fish:<br>up to 3000 L | Not shaded pond with fish:<br>up to 5000 L |
|                     | 220 - 240 V ● 50Hz                         |                                            |                                            |
| Max flow rate pump  | 1500 l/h                                   | 2500 l/h                                   | 3800 l/h                                   |
| Head max            | 2,3 m                                      | 2,5 m                                      | 3,1 m                                      |
| Filtration area     | 2000 cm <sup>2</sup>                       |                                            |                                            |
| Watt                | 35 W                                       | 60 W                                       | 70 W                                       |
| UV-C lamp           | 7 W                                        | 9 W                                        | 13 W                                       |
| Cable length        | 10,0 m<br>1 CABLE FOR PUMP AND LIGHT       |                                            |                                            |