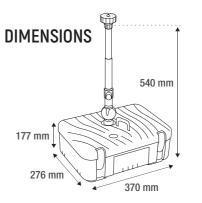

1500 · 2500 · 4000

 Indicator light for UV-C clarifier.

Energy efficient
numn

• Small channels to drain water when removing from pond.

 Ball joint to adjust fountain direction.

 DIY ready 4 types of filtration.

 Top suction grid with anti-clog design.

ALL INCLUDED