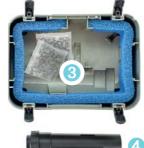

# **FILTRAPOND**

The FILTRAPOND filters range is designed for easy and practical use in ponds.

With a 4 stages filtration system incorporated, this range is ideal to achieve and maintain crystal and healthy water in a short time.

FILTRÁPOND has a large surface area filter pads for an efficient **mechanical filtration**, special porous material stones in addition to activate **biological filtration** and UV-C clarifier to control algae and keep the water clear.

# HIGH PERFORMACE 4 STAGES FILTRATION SYSTEM

- 1 Mechanical pre-filtration.
- 2 Mechanical filtration with 20 ppi foam.
- Biological filtration.
- 4 UV-C clarifier to control algae.