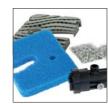

# **FILTRAPOND**

The FILTRAPOND filters range is designed for easy and practical use in ponds.

With a 4 stages filtration system incorporated, this range is ideal to achieve and maintain crystal and healthy water in a short time.

FILTRÁPOND has a large surface area filter pads for an efficient **mechanical filtration**, special porous material stones in addition to activate **biological filtration** and UV-C clarifier to control algae and keep the water clear.

# HIGH PERFORMACE 4 STAGES FILTRATION SYSTEM

- 1 Mechanical pre-filtration.
- 2 Mechanical filtration with 20 ppi foam.
- Biological filtration.
- 4 UV-C clarifier to control algae.