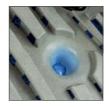

FILTRÁPOND has a large surface area filter pads for an efficient **mechanical filtration**, special porous material stones in addition to activate **biological filtration** and UV-C clarifier to control algae and keep the water clear.

# HIGH PERFORMACE 4 STAGES FILTRATION SYSTEM

- 1 Mechanical pre-filtration.
- 2 Mechanical filtration with 20 ppi foam.
- Biological filtration.
- 4 UV-C clarifier to control algae.